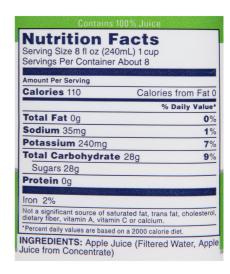

---------|-----------------|-----|------------------------------------|
| 32 | 2797 | 60 oz | 8              | 00031200327970 | 3.652                  | 4.634                 | 10.372                 | 10031200327977 | 14.875                 | 9.5                   | 10.528                 | 34.61                            | 32.928                         | 80031200327976 | 13              | 5   | 2252.9                             |

## **INGREDIENTS:**

Apple Juice (Filtered Water, Apple Juice from Concentrate)

#### **ALLERGENS:**

None present

### STORAGE INSTRUCTIONS:

Must refrigerate after opening. For best quality and freshness use within two weeks after opening.

## **ADDITIONAL ATTRIBUTES:**

No high fructose corn syrup

No artificial colors, flavors, or preservatives

Kosher



| Is Kosher? | Juice Percentage | Shelf Life | Storage Condition | Min Storage Temp | Max Storage Temp | Gluten Status | Country of Origin |
|------------|------------------|------------|-------------------|------------------|------------------|---------------|-------------------|
| Yes        | 100%             | 270 days   | Ambient           | 40               | 100              | No Claim      | on request        |