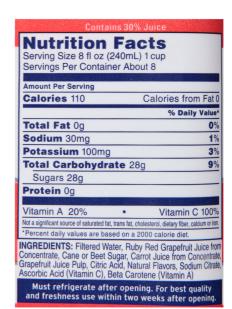

### **INGREDIENTS:**

Filtered Water, Ruby Red Grapefruit Juice from Concentrate, Cane or Beet Sugar, Carrot Juice from Concentrate, Grapefruit Juice Pulp, Citric Acid, Natural Flavors, Sodium Citrate, Ascorbic Acid (Vitamin C), Beta Carotene (Vitamin A)

#### ADDITIONAL ATTRIBUTES:

No high fructose corn syrup

No artificial colors, flavors or preservatives

Excellent source of Vitamins A & C

| Is Kosher? | Juice Percentage | Shelf Life | Storage Condition | Min Storage Temp | Max Storage Temp | Gluten Status | Country of Origin |
|------------|------------------|------------|-------------------|------------------|------------------|---------------|-------------------|
| No         | 30%              | 300 days   | Ambient           | 40               | 65               | No Claim      | USA               |