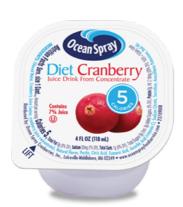

# NO THAW™ JUICE CUPS DIET CRANBERRY JUICE DRINK

No-Thaw™ Juice Cups are packaged in a sterile, aseptic environment under strict microbiological guidelines and can be safely served in any clinical or residential setting. They require no freezer space, are quick and easy to chill, and are guaranteed not to leak. Unlike frozen cups, No-Thaw™ cups help to lower your operational costs because they do not sweat. This leaves serving trays dry and cups clean. No-Thaw™ Juice Cups are stackable, easy to open and easy to hold.

### **INGREDIENTS:**

Filtered Water, Cranberry Juice (Water, Cranberry Juice Concentrate), Natural Flavors, Pectin, Citric Acid, Fumaric Acid, Ascorbic Acid (Vitamin C), Sodium Citrate, Sucralose, Cranberry Extract, Acesulfame Potassium, Red 40

#### **ALLERGENS:**

None present

## ADDITIONAL ATTRIBUTES:

No artificial flavors or preservatives

100% Vitamin C

Contains PACt $^{\text{\tiny TM}}$  Cranberry Extract

| Nutrition F<br>Serving Size Entire Container |                     |
|----------------------------------------------|---------------------|
| Amount Per Serving                           |                     |
| Calories 5                                   |                     |
|                                              | % Daily Values*     |
| Total Fat 0g                                 | 0%                  |
| Saturated Fat 0g                             | 0%                  |
| Trans Fat 0g                                 |                     |
| Sodium 10mg                                  | 0%                  |
| Total Carbohydrate 1g                        | 0%                  |
| Dietary Fiber 0g                             | 0%                  |
| Sugars 1g                                    |                     |
| Protein 0g                                   | 0%                  |
| *Percent Daily Values are based on a 2       | 2,000 calorie diet. |

| Is Kosher? | Juice Percentage | Shelf Life | Storage Condition | Min Storage Temp | Max Storage Temp | Gluten Status | Country of Origin |
|------------|------------------|------------|-------------------|------------------|------------------|---------------|-------------------|
| Yes        | 7%               | 180 days   | Ambient           | 40               | 100              | No Claim      | -                 |